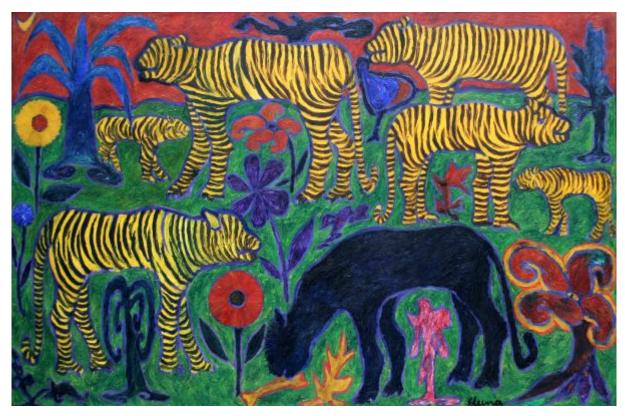

The Sunflower | Oil on Canvas | 12 inches X 12 inches

The Red Christ III | Oil on Canvas | 60 inches X 72 inches

The Prehistoric Animals III in Paradise | Oil on Canvas | 36 inches X 48 inches

The Prehistoric Animals II | Oil on Canvas | 60 inches X 42 inches