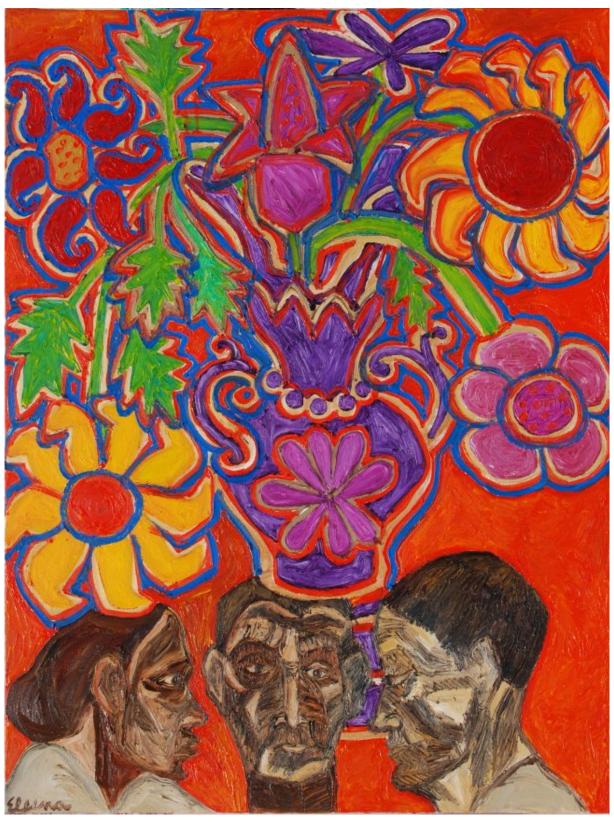

The Flower Vase and The People | Oil on Canvas | 48 inches X 48 inches

The Eternal Lying of Vishnu | Oil on Canvas | 72 inches X 48 inches

The Commoners | Oil on Canvas | 24 inches X 24 inches

The Butterfly against Red | Oil on Canvas | 24 inches X 24 inches