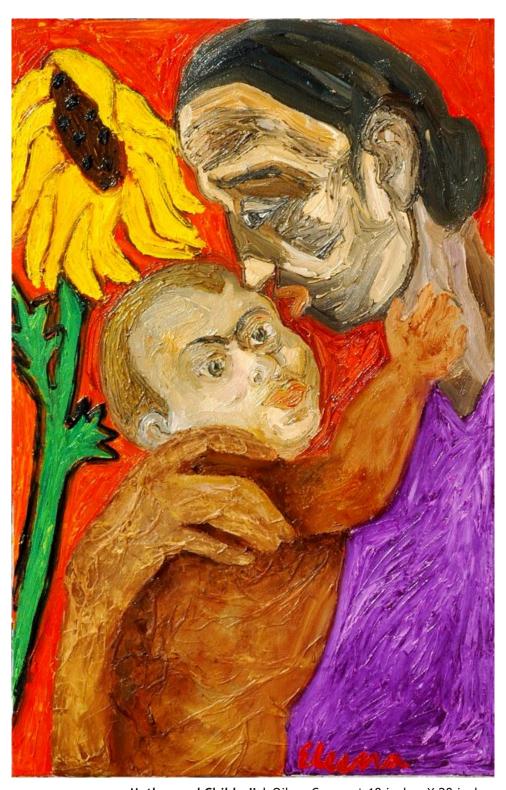

Conversation | Oil on Canvas | 3ftx4ft

Vishma Lying on the Bed of Arrows | Oil on Canvas | 60 i

Mother and Child - II | Oil on Canvas | 18 inches X 28 inches

The Red Bouquet | Oil on Canvas | 36 inches X 30 inches