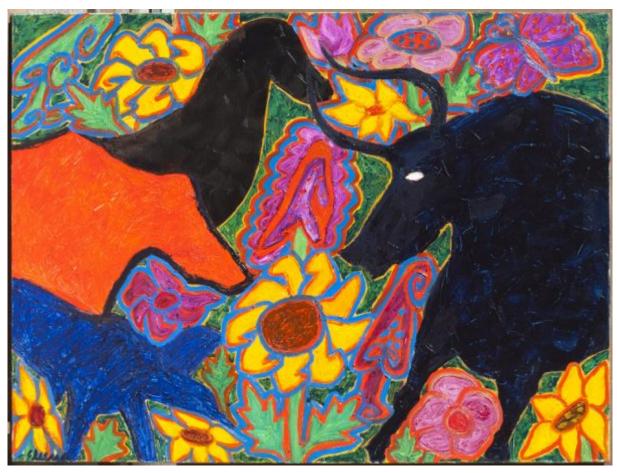

The Bull | Oil on Canvas | 24 inches X 24 inches

The Bull and The Onlookers | Oil on Canvas | 24 inches X 30 inches

Swami Vivekananda his Master and the people of India Oil & Mixed Media on Canvas | 33 inches X 53 inches