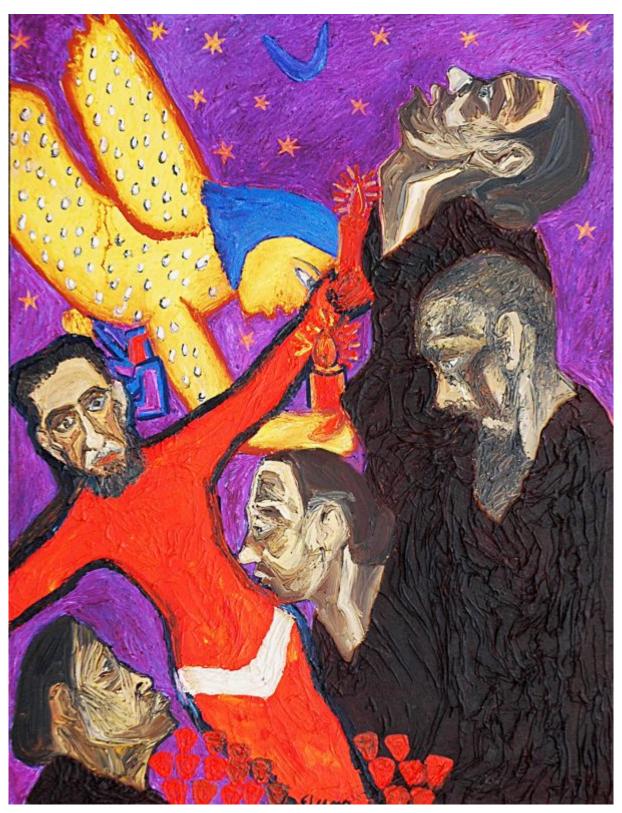

The Bull | Oil on Canvas | 24 inches X 24 inches

The Bull and The Onlookers | Oil on Canvas | 24 inches X 30 inches

Swami Vivekananda his Master and the people of India Oil & Mixed Media on Canvas | 33 inches X 53 inches

Swami Vivekananda and The People of India Oil & Mixed Media on Canvas | 33 inches X 55 inches

Smelling the Flower | Oil on Canvas | 36 inches X 48 inches

Red Gladiolas | Oil on Canvas | 24 inches X 36 inches