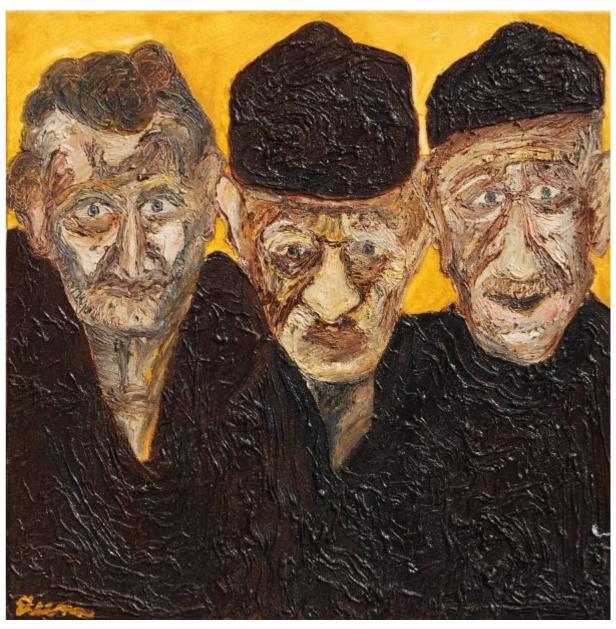

The Flower Vase and The People | Oil on Canvas | 48 inches X 48 inches

The Eternal Lying of Vishnu | Oil on Canvas | 72 inches X 48 inches

The Commoners | Oil on Canvas | 24 inches X 24 inches

The Butterfly against Red | Oil on Canvas | 24 inches X 24 inches