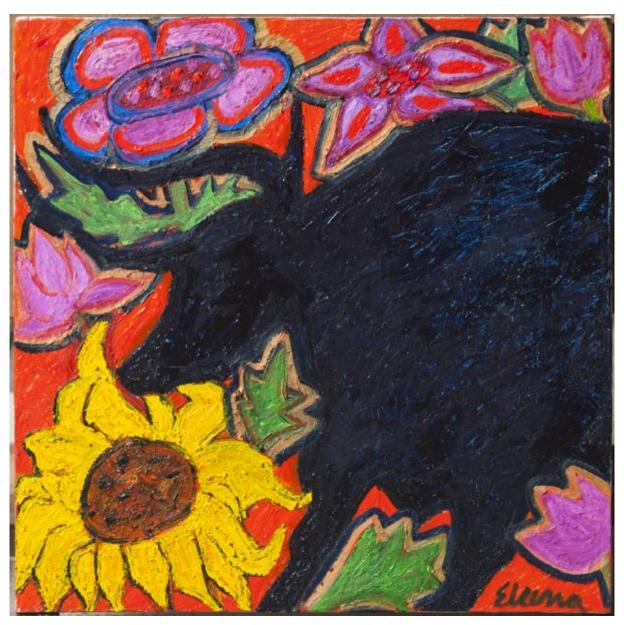

The Bull | Oil on Canvas | 24 inches X 24 inches

The Bull and The Onlookers | Oil on Canvas | 24 inches X 30 inches

Swami Vivekananda his Master and the people of India Oil & Mixed Media on Canvas | 33 inches X 53 inches