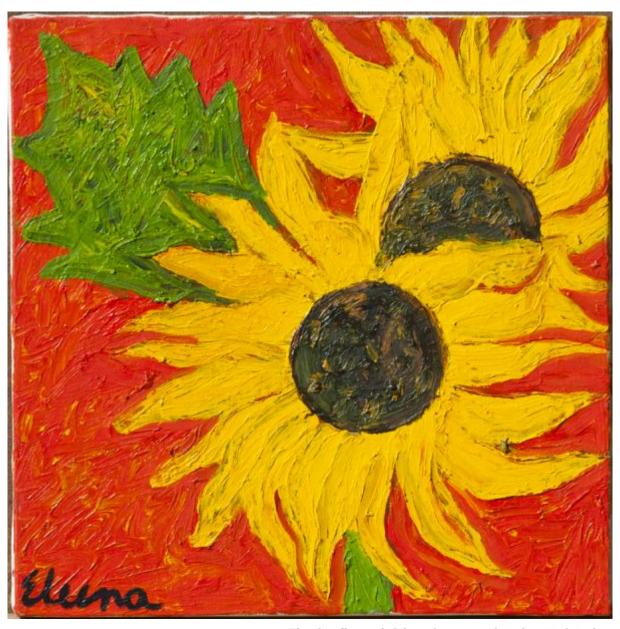

The Sunflower | Oil on Canvas | 12 inches X 12 inches

The Red Christ III | Oil on Canvas | 60 inches X 72 inches

The Prehistoric Animals III in Paradise | Oil on Canvas | 36 inches X 48 inches

The Prehistoric Animals II | Oil on Canvas | 60 inches X 42 inches