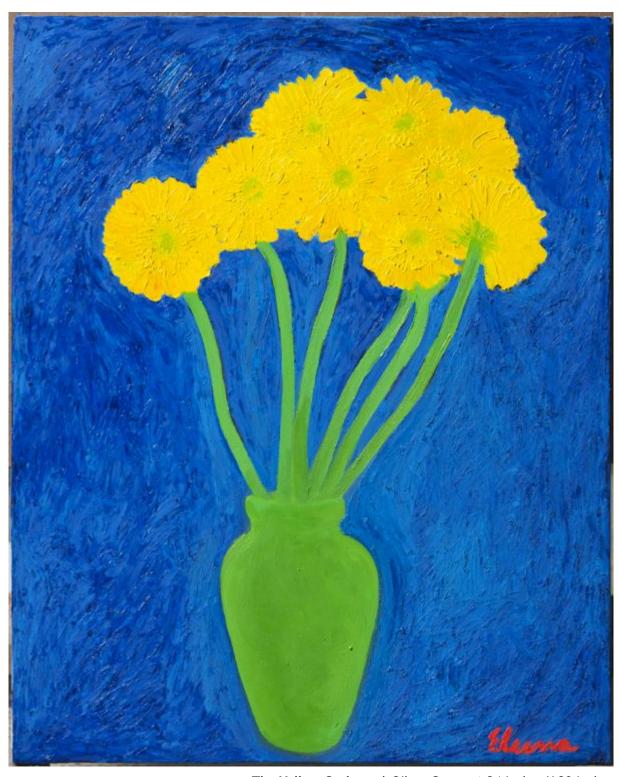

The Prehistoric Animals I | Oil on Canvas | 48 inches X 72 inches

The Man | Oil on Canvas | 24 inches X 30 inches

The Lotus Pond | Oil on Canvas | 48 inches X 60 inches

The Lost Paradise | Oil on Canvas

The Yellow Gerberas | Oil on Canvas | 24 inches X 30 inches