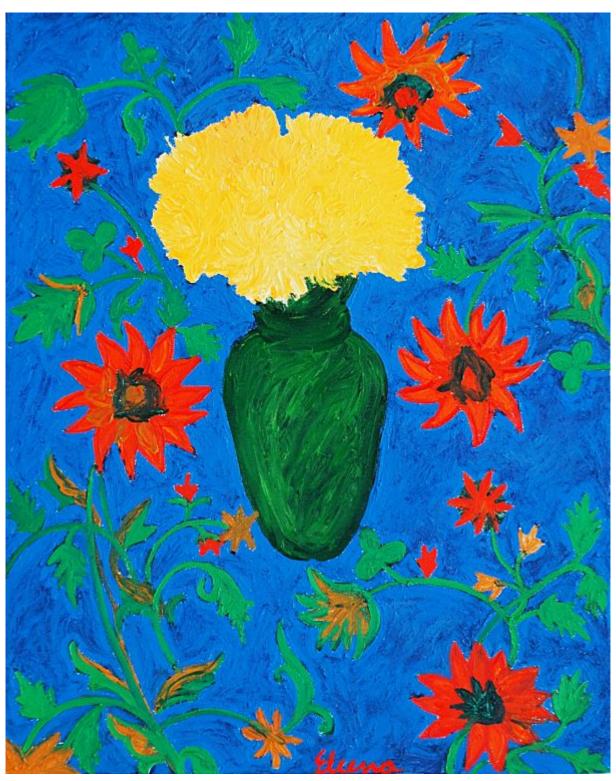

Conversation | Oil on Canvas | 3ftx4ft

Vishma Lying on the Bed of Arrows | Oil on Canvas | 60 i

Mother and Child - II | Oil on Canvas | 18 inches X 28 inches

The Red Bouquet | Oil on Canvas | 36 inches X 30 inches