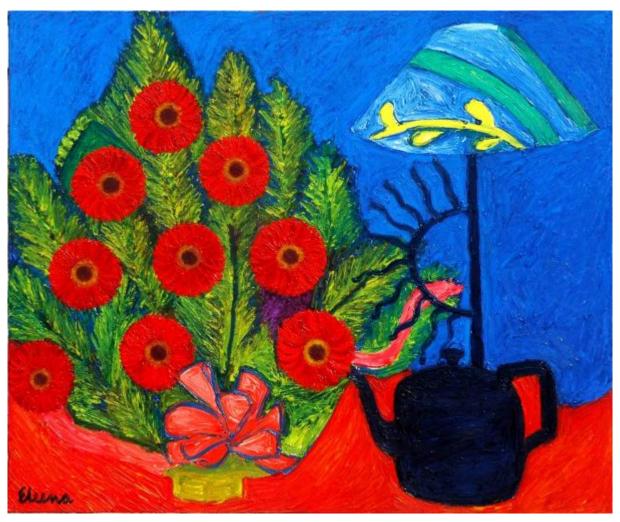

Conversation | Oil on Canvas | 3ftx4ft

Vishma Lying on the Bed of Arrows | Oil on Canvas | 60 i

Mother and Child - II | Oil on Canvas | 18 inches X 28 inches

The Red Bouquet | Oil on Canvas | 36 inches X 30 inches