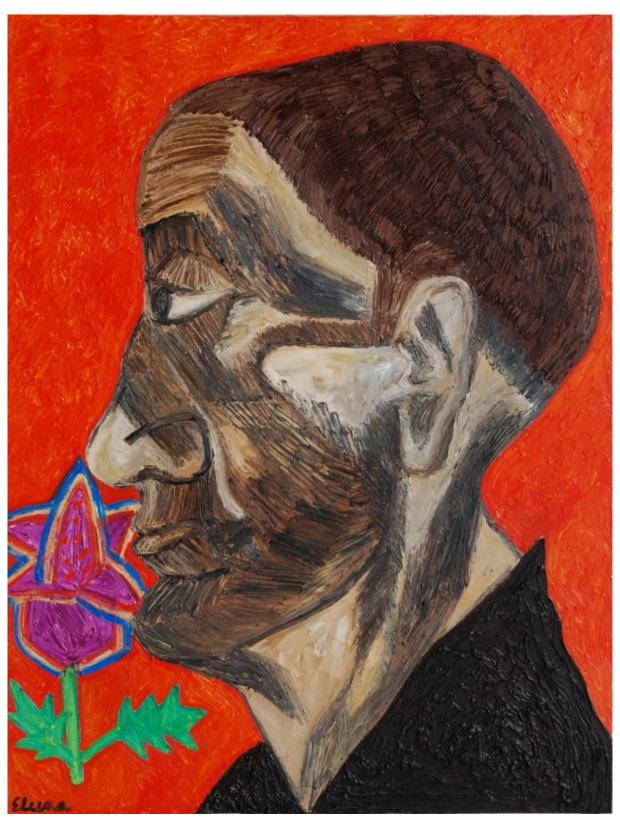

Swami Vivekananda and The People of India Oil & Mixed Media on Canvas | 33 inches X 55 inches

Smelling the Flower | Oil on Canvas | 36 inches X 48 inches

Red Gladiolas | Oil on Canvas | 24 inches X 36 inches