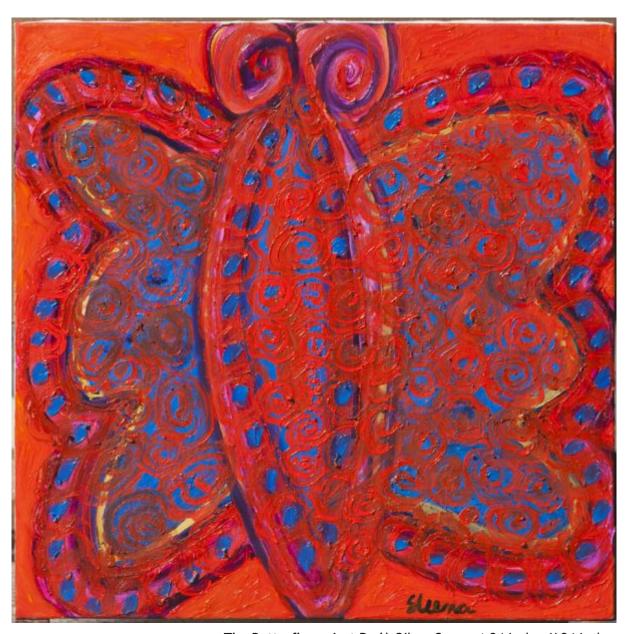

The Flower Vase and The People | Oil on Canvas | 48 inches X 48 inches

The Eternal Lying of Vishnu | Oil on Canvas | 72 inches X 48 inches

The Commoners | Oil on Canvas | 24 inches X 24 inches

The Butterfly against Red | Oil on Canvas | 24 inches X 24 inches