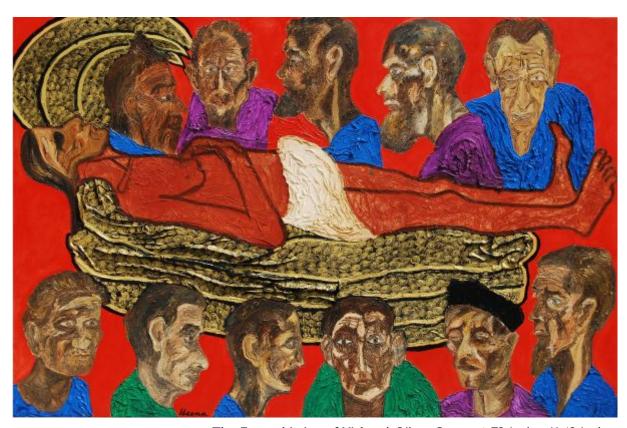

The Flower Vase and The People | Oil on Canvas | 48 inches X 48 inches

The Eternal Lying of Vishnu | Oil on Canvas | 72 inches X 48 inches

The Commoners | Oil on Canvas | 24 inches X 24 inches

The Butterfly against Red | Oil on Canvas | 24 inches X 24 inches