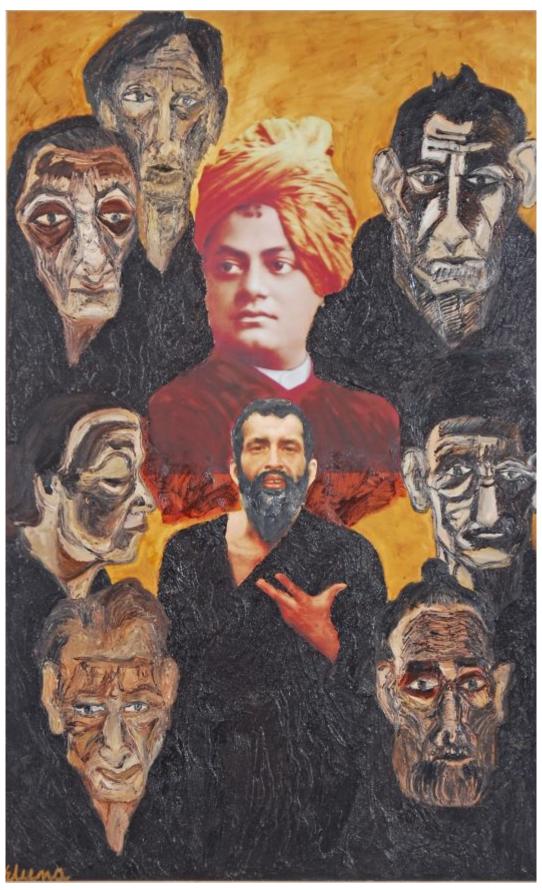

The Bull | Oil on Canvas | 24 inches X 24 inches

The Bull and The Onlookers | Oil on Canvas | 24 inches X 30 inches

Swami Vivekananda his Master and the people of India Oil & Mixed Media on Canvas | 33 inches X 53 inches

Swami Vivekananda and The People of India Oil & Mixed Media on Canvas | 33 inches X 55 inches

Smelling the Flower | Oil on Canvas | 36 inches X 48 inches

Red Gladiolas | Oil on Canvas | 24 inches X 36 inches