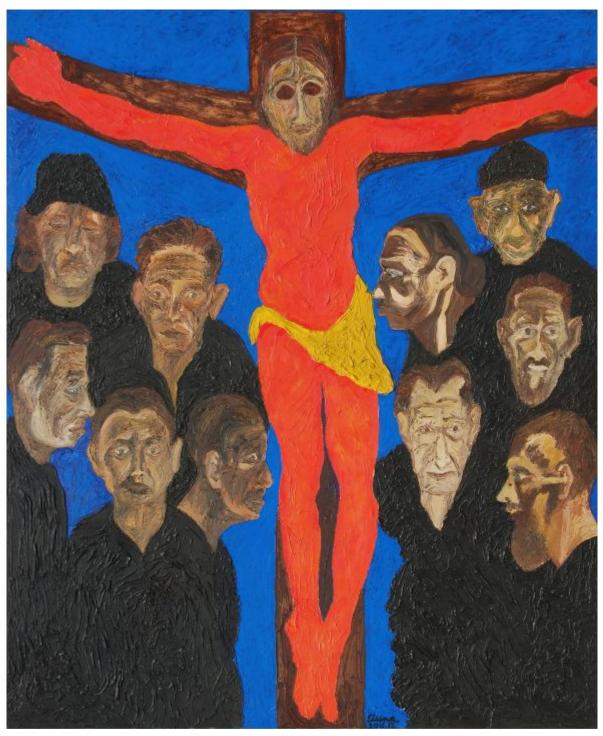

The Firey Tale | Acrylic on Canvas | 72 inches X 48 inches

Knot (Mars and Venus - II) | Oil on Canvas | 60 inches X 42 inches

The Red Christ - II | Oil on Canvas | 60 inches X 42 inches

My Maternal Family | Oil on Canvas | 65 inches X 42 inches

The Sunflower | Oil on Canvas | 12 inches X 12 inches

The Red Christ III | Oil on Canvas | 60 inches X 72 inches

The Prehistoric Animals III in Paradise | Oil on Canvas | 36 inches X 48 inches

The Prehistoric Animals II | Oil on Canvas | 60 inches X 42 inches