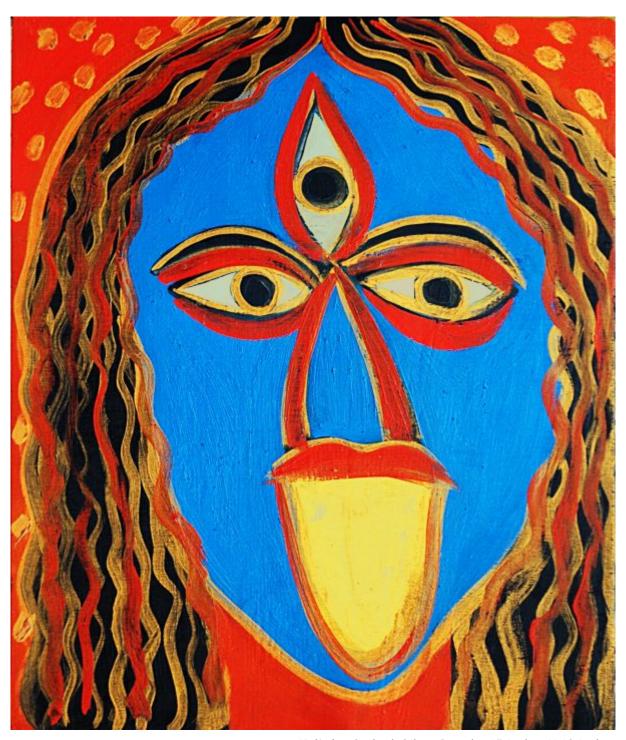

The Story of Compassion | Oil on Canvas | 36 inches X 48 inches

The Waterfall II | Oil on Canvas | 60 inches X 42 inches

Kali the Godes | Oil on Board | 15 inches X 18 inches

Floral Motif | Oil on Canvas | 24 inches X 30 inches