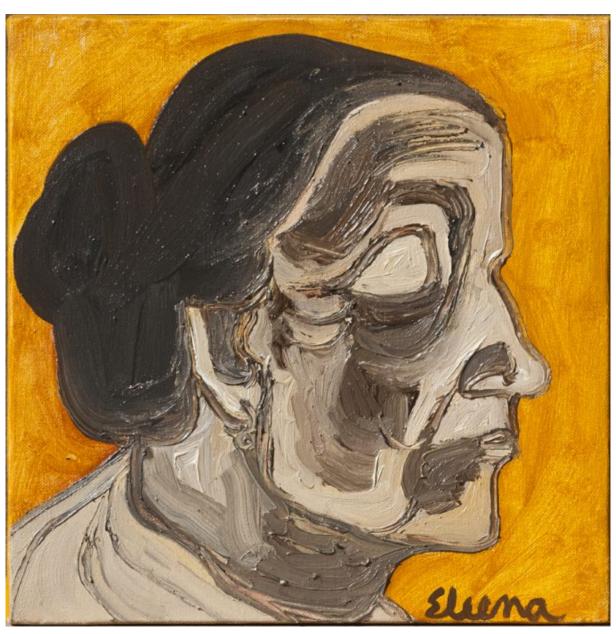

Fairi Tale | Oil on Canvas | 60 inches X 42 inches

Portrait III | Oil on Canvas | 12 inches X 12 inches

Portrait II | Oil on Canvas | 12 inches X 12 inches

Portrait I | Oil on Canvas | 12 inches X 12 inches

Portrait Blue | Oil on Canvas | 12 inches X 12 inches

Paradise | Oil on Canvas | 12 inches X 12 inches

Mother & Child | Oil on Canvas | 24 inches X 36 inches

madona and child II | Print, Oil on Canvas | 24 inches X 30 inches