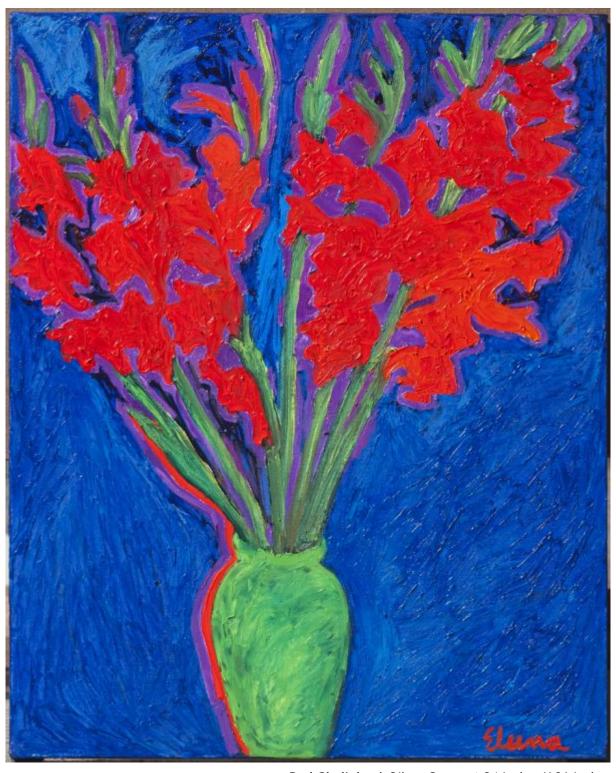

Swami Vivekananda and The People of India Oil & Mixed Media on Canvas | 33 inches X 55 inches

Smelling the Flower | Oil on Canvas | 36 inches X 48 inches

Red Gladiolas | Oil on Canvas | 24 inches X 36 inches