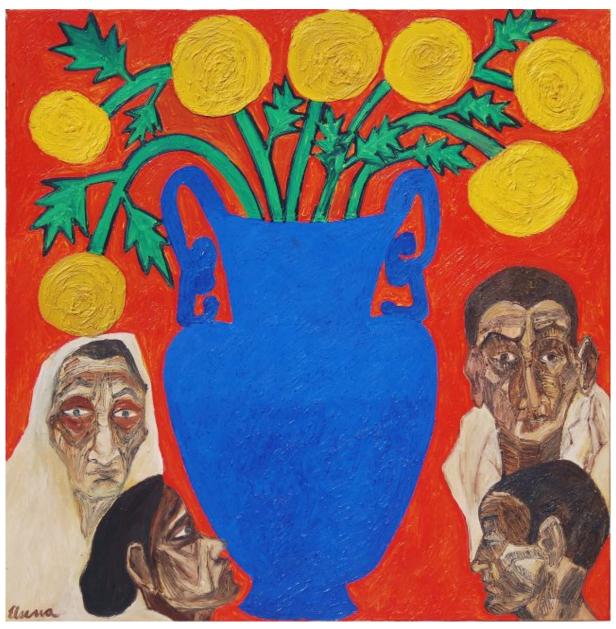

The Flower Vase and The People | Oil on Canvas | 48 inches X 48 inches

The Eternal Lying of Vishnu | Oil on Canvas | 72 inches X 48 inches

The Commoners | Oil on Canvas | 24 inches X 24 inches

The Butterfly against Red | Oil on Canvas | 24 inches X 24 inches