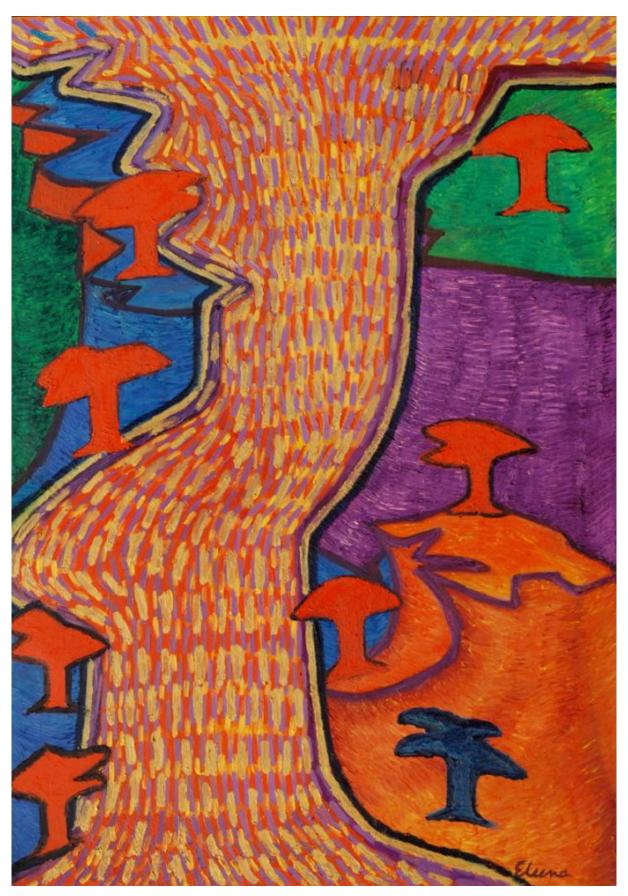

wer | Oil on Canvas | 24 inches X 24 inches



The Thinker | Oil on Canvas | 24 inches X 24 inches



The Turbulent landscape | Oil and mixed media on Canvas | 78 inches X 39 inches



The Sunflower | Oil on Canvas | 12 inches X 12 inches



The Red Christ III | Oil on Canvas | 60 inches X 72 inches



The Prehistoric Animals III in Paradise | Oil on Canvas | 36 inches X 48 inches



The Prehistoric Animals II | Oil on Canvas | 60 inches X 42 inches



The Prehistoric Animals I | Oil on Canvas | 48 inches X 72 inches



The Man | Oil on Canvas | 24 inches X 30 inches



The Lotus Pond | Oil on Canvas | 48 inches X 60 inches



The Lost Paradise | Oil on Canvas



The Yellow Gerberas | Oil on Canvas | 24 inches X 30 inches



The Story of Compassion | Oil on Canvas | 36 inches X 48 inches



The Waterfall II | Oil on Canvas | 60 inches X 42 inches



Kali the Godes | Oil on Board | 15 inches X 18 inches



Floral Motif | Oil on Canvas | 24 inches X 30 inches