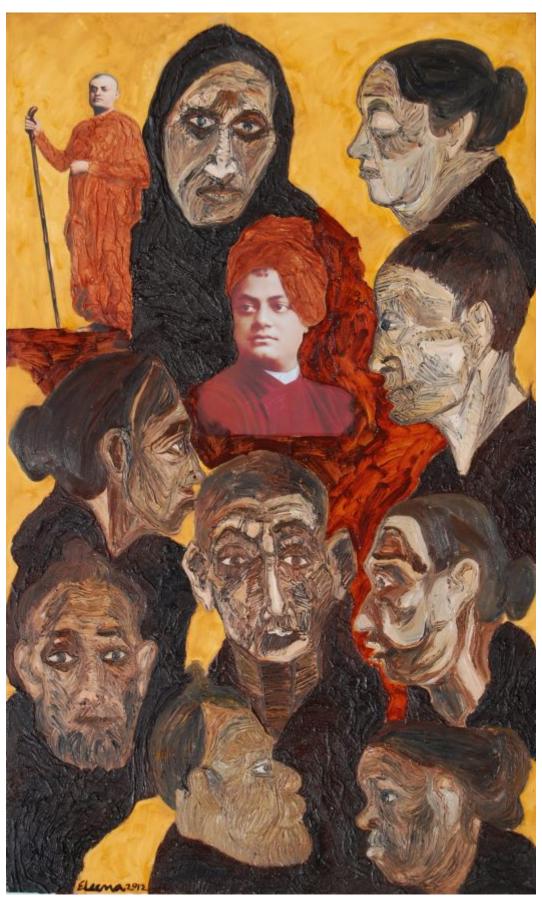

The Bull | Oil on Canvas | 24 inches X 24 inches

The Bull and The Onlookers | Oil on Canvas | 24 inches X 30 inches

Swami Vivekananda his Master and the people of India Oil & Mixed Media on Canvas | 33 inches X 53 inches

Swami Vivekananda and The People of India Oil & Mixed Media on Canvas | 33 inches X 55 inches

Smelling the Flower | Oil on Canvas | 36 inches X 48 inches

Red Gladiolas | Oil on Canvas | 24 inches X 36 inches