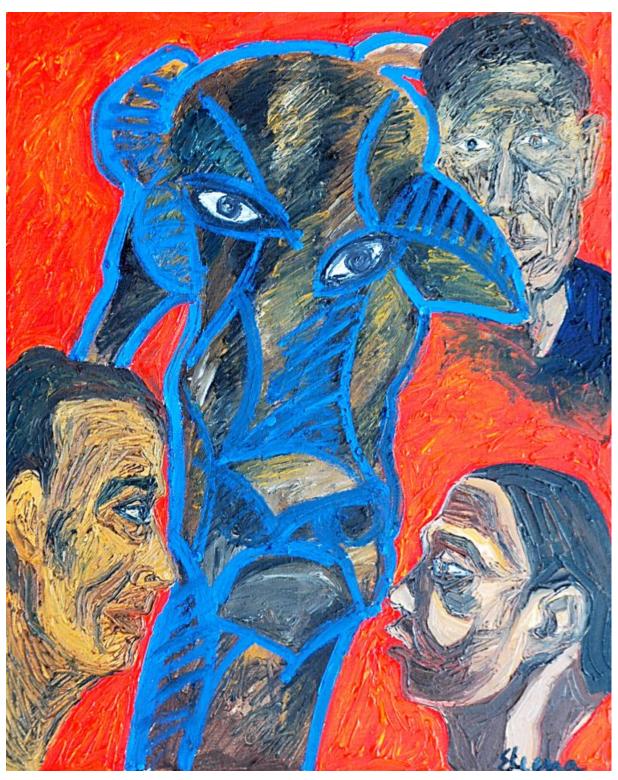

The Bull | Oil on Canvas | 24 inches X 24 inches

The Bull and The Onlookers | Oil on Canvas | 24 inches X 30 inches

Swami Vivekananda his Master and the people of India Oil & Mixed Media on Canvas | 33 inches X 53 inches