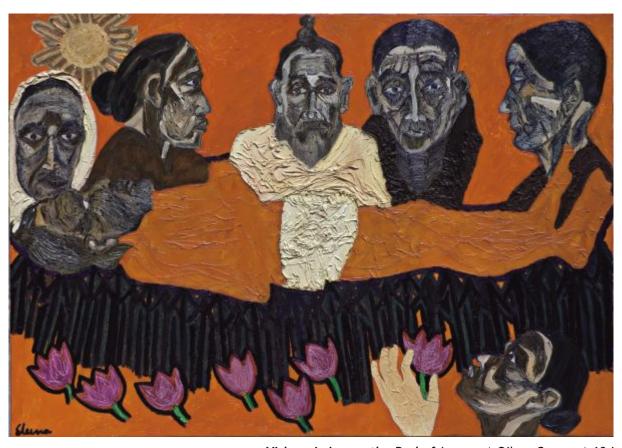

Conversation | Oil on Canvas | 3ftx4ft

Vishma Lying on the Bed of Arrows | Oil on Canvas | 60 i

Mother and Child - II | Oil on Canvas | 18 inches X 28 inches

The Red Bouquet | Oil on Canvas | 36 inches X 30 inches